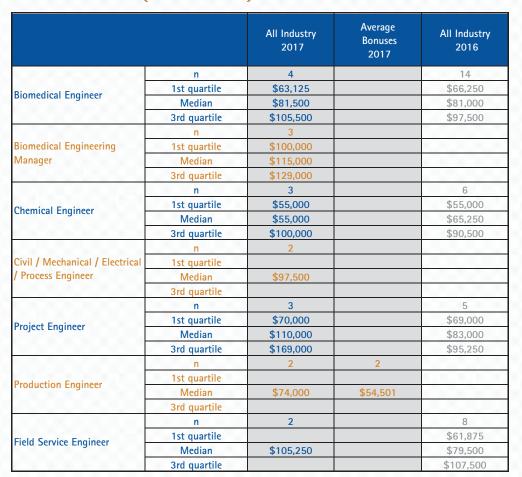

#### Total Remuneration (excludes Bonus)

|                            |              | All Industry<br>2017 | Average<br>Bonuses<br>2017 | All Industry<br>2016 |
|----------------------------|--------------|----------------------|----------------------------|----------------------|
|                            | n            | 3                    |                            |                      |
| Technical Officer / Test   | 1st quartile | \$55,000             |                            |                      |
| Technician                 | Median       | \$70,000             |                            |                      |
|                            | 3rd quartile | \$121,000            |                            |                      |
|                            | n            | 4                    | 3                          | 2                    |
| Tashnical Caminas Managar  | 1st quartile | \$109,000            |                            |                      |
| Technical Services Manager | Median       | \$191,000            | \$15,333                   | \$193,000            |
|                            | 3rd quartile | \$213,000            |                            |                      |
|                            | n            | 4                    | 2                          | 2                    |
| Engineering Menager        | 1st quartile | \$132,500            |                            |                      |
| Engineering Manager        | Median       | \$146,500            | \$40,000                   | \$142,000            |
|                            | 3rd quartile | \$180,000            |                            |                      |
|                            | n            | 2                    |                            |                      |
| Validation Team Leader /   | 1st quartile |                      |                            |                      |
| Manager                    | Median       | \$119,500            |                            |                      |
|                            | 3rd quartile |                      |                            |                      |
|                            | n            | 2                    |                            |                      |
| Materials Engineering      | 1st quartile |                      |                            |                      |
| Manager                    | Median       | \$102,250            |                            |                      |
|                            | 3rd quartile |                      |                            |                      |
|                            | n            | 3                    |                            |                      |
| Company Manager            | 1st quartile | \$100,000            |                            | 1 1 1 1 1            |
| General Manager            | Median       | \$105,000            |                            |                      |
|                            | 3rd quartile | \$160,000            |                            |                      |